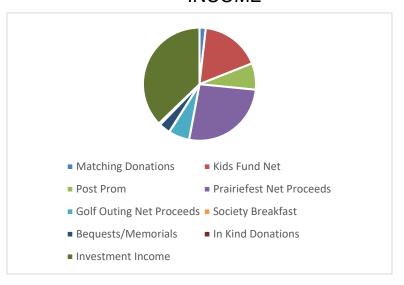

## Cash Received Bequests & Memorials 7,519 Kids Fund Appeal 39,504 Matching Gifts 4.112 Post Prom 17,364 Prairie Fest Net Proceeds 60,606 Golf Challenge Net Proceeds 13,737 Foundation Society Event 159 Regular Income Total \$143,001 Investment Income \$85,459 **Disbursements & Allocations** Scholarships Granted \$ 9,020 Allocations to Schools 53,839 Matching Funds to Schools 4.112 12,139 Post Prom

## INCOME