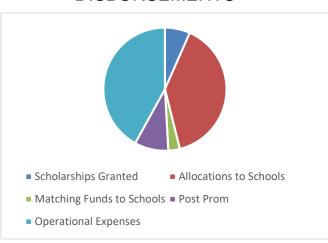

## Cash Received Bequests & Memorials 7,519 Kids Fund Appeal 39,504 Matching Gifts 4.112 Post Prom 17,364 Prairie Fest Net Proceeds 60,606 Golf Challenge Net Proceeds 13,737 Foundation Society Event 159 Regular Income Total \$143,001 Investment Income \$85,459 **Disbursements & Allocations** Scholarships Granted \$ 9,020 Allocations to Schools 53,839 Matching Funds to Schools 4.112 12,139 Post Prom

## DISBURSEMENTS

57,236

14,856

\$151,202

Operational Expenses

**Endowment Contribution** 

Total Disbursements/Allocations